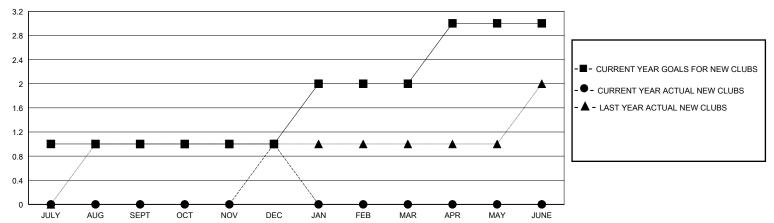

| 0         | 1             | JULY/AUG/SEPT         | 50                     | 100                     | 147                                                |
| OCT/NOV/DEC           | 0             | 1         | 1             | OCT/NOV/DEC           | 40                     | 125                     | 132                                                |
| JAN/FEB/MAR           | 1             | 0         | 0             | JAN/FEB/MAR           | 50                     | 0                       | 0                                                  |
| APR/MAY/JUNE          | 1             | 0         | 0             | APR/MAY/JUNE          | 40                     | 0                       | 0                                                  |

## GOALS AND ACTUAL NEW CLUBS CUMULATIVE



## GOALS AND ACTUAL MEMBERS CUMULATIVE



| _  |                               |
|----|-------------------------------|
| •- | MEMBER GROWTH ACTUAL          |
| ▲  | - LAST YEAR MEMBERSHIP ACTUAL |

Results as of: 12/31/2023

| DROPPED CLUBS: 2 |     |
|------------------|-----|
| DROPPED MEMBERS  |     |
| DECEASED         | 8   |
| CLUB CANCELLED   | 56  |
| OTHER            | 215 |
| TOTAL            | 279 |

| 27 CLUBS OF 56 ADDED 1 OR MORE | GENDER DISTRIBUTION        |                              |     |  |
|--------------------------------|----------------------------|------------------------------|-----|--|
| NEW MEMBERS                    | MALE<br>FEMALE             | 598 (50.51%)<br>586 (49.49%) |     |  |
| CLICK HERE FOR CUMULATIVE      | TOTAL FAMILY UNIT MEMBERS  |