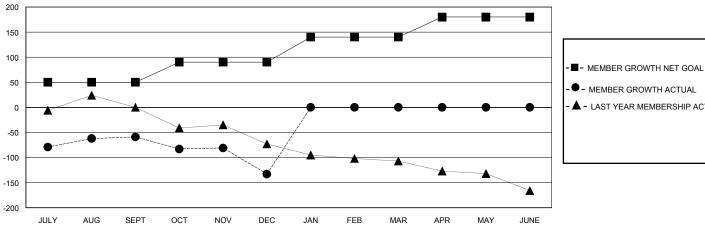

## GOALS AND ACTUAL MEMBERS CUMULATIVE

| _  |                               |
|----|-------------------------------|
| •- | MEMBER GROWTH ACTUAL          |
| ▲  | - LAST YEAR MEMBERSHIP ACTUAL |

Results as of: 12/31/2023